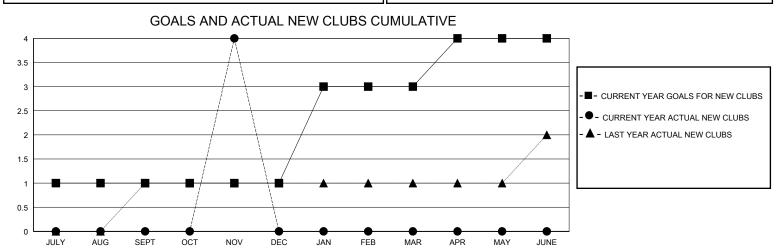

## District 118 U

GMT: LOCATION Republic of Türkiye GMT CA

| JULY/AUG/SEPT         1         0         0         JULY/AUG/SEPT         51         19         13           OCT/NOV/DEC         0         4         0         OCT/NOV/DEC         50         129         17           JAN/FEB/MAR         2         0         0         JAN/FEB/MAR         60         0         0                                                                                                                                         | CIVIT.        |               | LOC         | ,, (IIOII I TOPADIIO | or running o  |    |     | CIVIT Of t                                         |  |
|-------------------------------------------------------------------------------------------------------------------------------------------------------------------------------------------------------------------------------------------------------------------------------------------------------------------------------------------------------------------------------------------------------------------------------------------------------------|---------------|---------------|-------------|----------------------|---------------|----|-----|----------------------------------------------------|--|
| QUARTER         NEW CLUB GOAL         NEW CLUBS         DROPPED CLUBS           JULY/AUG/SEPT         1         0         0           JULY/AUG/SEPT         1         0         0           JULY/AUG/SEPT         51         19         13           OCT/NOV/DEC         0         4         0         OCT/NOV/DEC         50         129         17           JAN/FEB/MAR         2         0         0         JAN/FEB/MAR         60         0         0 |               | Club          | os          |                      | 1             |    |     |                                                    |  |
| QUARTER         MEMBERS ACTUAL (including transfers)           JULY/AUG/SEPT         1         0         0         JULY/AUG/SEPT         51         19         13           OCT/NOV/DEC         0         4         0         OCT/NOV/DEC         50         129         17           JAN/FEB/MAR         2         0         0         JAN/FEB/MAR         60         0         0                                                                          |               | RESULTS FOR   | R 2024-2025 |                      |               |    |     |                                                    |  |
| OCT/NOV/DEC 0 4 0 OCT/NOV/DEC 50 129 17 JAN/FEB/MAR 2 0 0 JAN/FEB/MAR 60 0 0                                                                                                                                                                                                                                                                                                                                                                                | QUARTER       | NEW CLUB GOAL | NEW CLUBS   | DROPPED CLUBS        | QUARTER MEMB  |    |     | DROPPED<br>MEMBERS ACTUAL<br>(including transfers) |  |
| JAN/FEB/MAR 2 0 0 0 JAN/FEB/MAR 60 0 0                                                                                                                                                                                                                                                                                                                                                                                                                      | JULY/AUG/SEPT | 1             | 0           | 0                    | JULY/AUG/SEPT | 51 | 19  | 13                                                 |  |
| O'UU EDIWIU                                                                                                                                                                                                                                                                                                                                                                                                                                                 | OCT/NOV/DEC   | 0             | 4           | 0                    | OCT/NOV/DEC   | 50 | 129 | 17                                                 |  |
| APR/MAY/JUNE 1 0 0 APR/MAY/JUNE 3 0 0                                                                                                                                                                                                                                                                                                                                                                                                                       | JAN/FEB/MAR   | 2             | 0           | 0                    | JAN/FEB/MAR   | 60 | 0   | 0                                                  |  |
|                                                                                                                                                                                                                                                                                                                                                                                                                                                             | APR/MAY/JUNE  | 1             | 0           | 0                    | APR/MAY/JUNE  | 3  | 0   | 0                                                  |  |