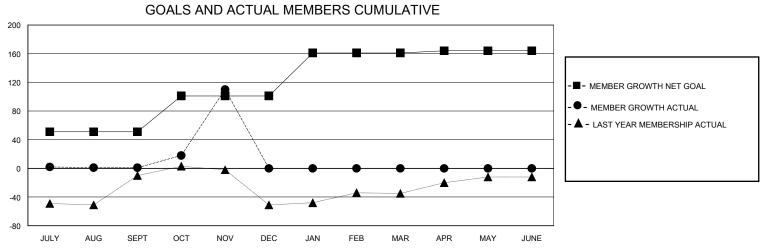

## District 118 U

GMT: LOCATION Republic of Türkiye GMT CA

| JULY/AUG/SEPT         1         0         0         JULY/AUG/SEPT         51         19         13           OCT/NOV/DEC         0         4         0         OCT/NOV/DEC         50         129         17           JAN/FEB/MAR         2         0         0         JAN/FEB/MAR         60         0         0                                                                                                                                         | CIVIT.        |               | LOC         | ,, (IIOII I TOPADIIO | or running o  |    |     | CIVIT Of t                                         |  |
|-------------------------------------------------------------------------------------------------------------------------------------------------------------------------------------------------------------------------------------------------------------------------------------------------------------------------------------------------------------------------------------------------------------------------------------------------------------|---------------|---------------|-------------|----------------------|---------------|----|-----|----------------------------------------------------|--|
| QUARTER         NEW CLUB GOAL         NEW CLUBS         DROPPED CLUBS           JULY/AUG/SEPT         1         0         0           JULY/AUG/SEPT         1         0         0           JULY/AUG/SEPT         51         19         13           OCT/NOV/DEC         0         4         0         OCT/NOV/DEC         50         129         17           JAN/FEB/MAR         2         0         0         JAN/FEB/MAR         60         0         0 |               | Club          | os          |                      | 1             |    |     |                                                    |  |
| QUARTER         MEMBERS ACTUAL (including transfers)           JULY/AUG/SEPT         1         0         0         JULY/AUG/SEPT         51         19         13           OCT/NOV/DEC         0         4         0         OCT/NOV/DEC         50         129         17           JAN/FEB/MAR         2         0         0         JAN/FEB/MAR         60         0         0                                                                          |               | RESULTS FOR   | R 2024-2025 |                      |               |    |     |                                                    |  |
| OCT/NOV/DEC 0 4 0 OCT/NOV/DEC 50 129 17 JAN/FEB/MAR 2 0 0 JAN/FEB/MAR 60 0 0                                                                                                                                                                                                                                                                                                                                                                                | QUARTER       | NEW CLUB GOAL | NEW CLUBS   | DROPPED CLUBS        | QUARTER MEMB  |    |     | DROPPED<br>MEMBERS ACTUAL<br>(including transfers) |  |
| JAN/FEB/MAR 2 0 0 0 JAN/FEB/MAR 60 0 0                                                                                                                                                                                                                                                                                                                                                                                                                      | JULY/AUG/SEPT | 1             | 0           | 0                    | JULY/AUG/SEPT | 51 | 19  | 13                                                 |  |
| O'UU EDIWIU                                                                                                                                                                                                                                                                                                                                                                                                                                                 | OCT/NOV/DEC   | 0             | 4           | 0                    | OCT/NOV/DEC   | 50 | 129 | 17                                                 |  |
| APR/MAY/JUNE 1 0 0 APR/MAY/JUNE 3 0 0                                                                                                                                                                                                                                                                                                                                                                                                                       | JAN/FEB/MAR   | 2             | 0           | 0                    | JAN/FEB/MAR   | 60 | 0   | 0                                                  |  |
|                                                                                                                                                                                                                                                                                                                                                                                                                                                             | APR/MAY/JUNE  | 1             | 0           | 0                    | APR/MAY/JUNE  | 3  | 0   | 0                                                  |  |